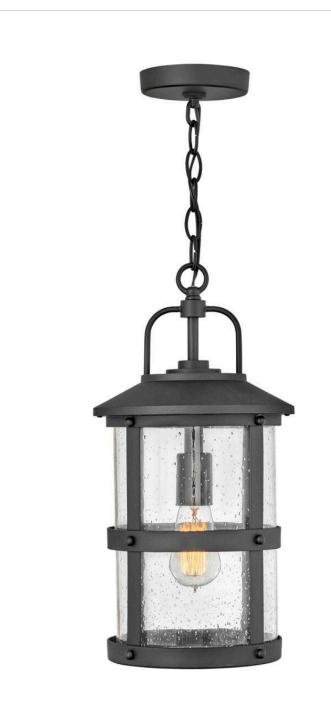

## MEDIUM HANGING LANTERN 12V

2682BK-LV

The look is relaxed, but the components of Lakehouse are quietly satisfying. Lakehouse features a distressed, Aged Zinc with Driftwood Gray and Black finish accompanied by clear seedy glass. Cast aluminum construction ensures Lakehouse will withstand for years. Blissfully simple, yet all the details are memorable. FINISH: Black GLASS: Clear Seedy WIDTH: 9" HEIGHT: 17.8" LIGHT SOURCE: LED Lamp WATTAGE: 1-3.50w Med. LED \*Included TRANSFORMER REQUIRED: Yes